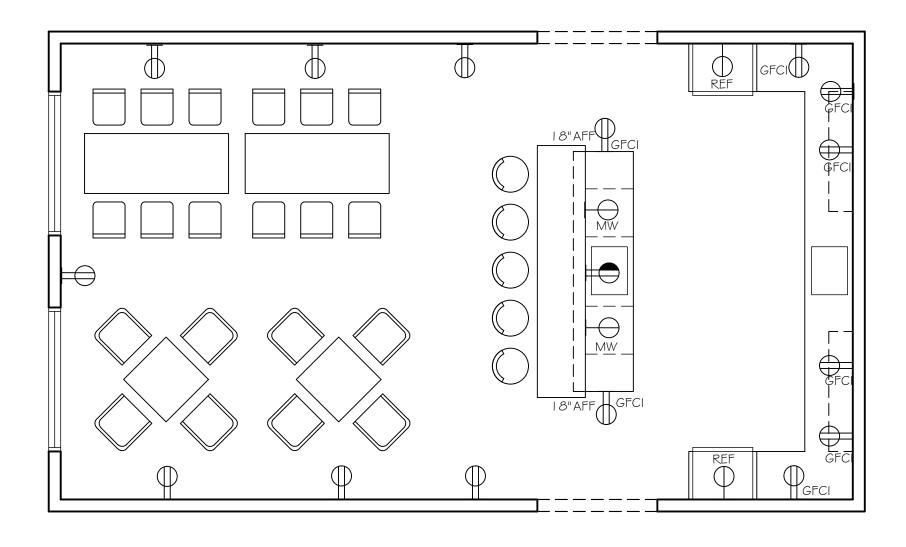

### POWER PLAN LEGEND

 $\longmapsto$  SINGLE RECEPTACLE OUTLET

DUPLEX RECEPTACLE OUTLET

DUPLEX RECEPTACLE OUTLET WITH
GFCI GROUND FAULT INTERRUPTOR
CIRCUIT

## WORKCAFE POWER PLAN

 $\frac{1}{4}$ " = 1'-0"

PROJECT TITLE

PALADIN \$ ASSOCIATES

DRAWING TITLE

WORKCAFE POWER PLAN

SCALE AS NOTED

DATE 7/2/23

SHEET NO

[ ]

SKYLAR GREENBERG