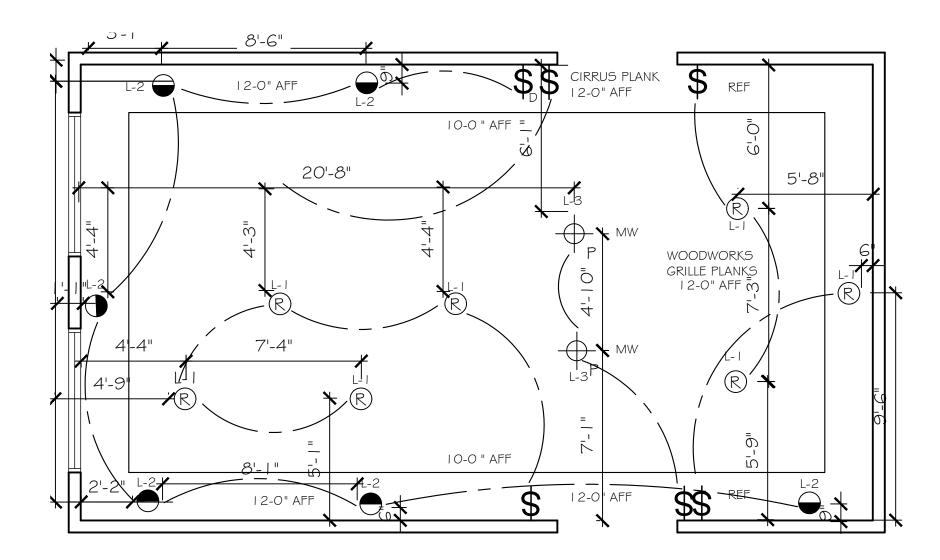

# WORKCAFE REFLECTED CEILING PLAN

 $\frac{1}{4}$ " = 1'-0"

#### REFLECTED CEILING PLAN LEGEND

- RECESSED WALL WASHER LIGHT FIXTURE
- RECESSED LIGHT FIXTURE
- CEILING MOUNTED PENDANT LIGHT FIXTURE
- **SINGLE POLE SWITCH**
- 5 SWITCH WITH DIMMER
- FOUR-WAY SWITCH