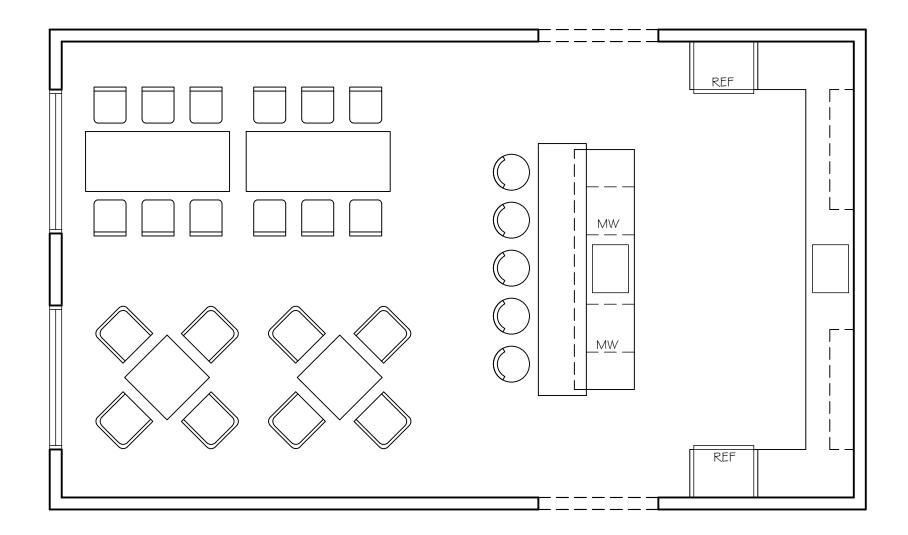

## WORKCAFE FLOOR PLAN

 $\frac{1}{4}$ " = 1'-0"

PROJECT TITLE

PALADIN \$ ASSOCIATES

DRAWING TITLE

WORKCAFE FLOOR PLAN

SCALE AS NOTED

DATE 7/2/23

23 sh

TUDENT NAME SKYLAR GREENBERG