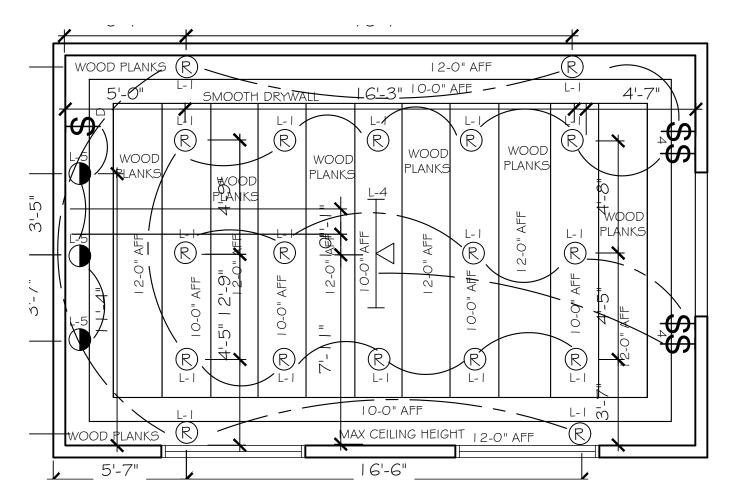

# WORKCAFE REFLECTED CEILING PLAN

 $\frac{1}{4}$ " = 1'-0"

#### REFLECTED CEILING PLAN LEGEND

- RECESSED WALL WASHER LIGHT FIXTURE
- RECESSED LIGHT FIXTURE
- CEILING MOUNTED PENDANT LIGHT FIXTURE
- **SINGLE POLE SWITCH**
- 5 SWITCH WITH DIMMER
- FOUR-WAY SWITCH