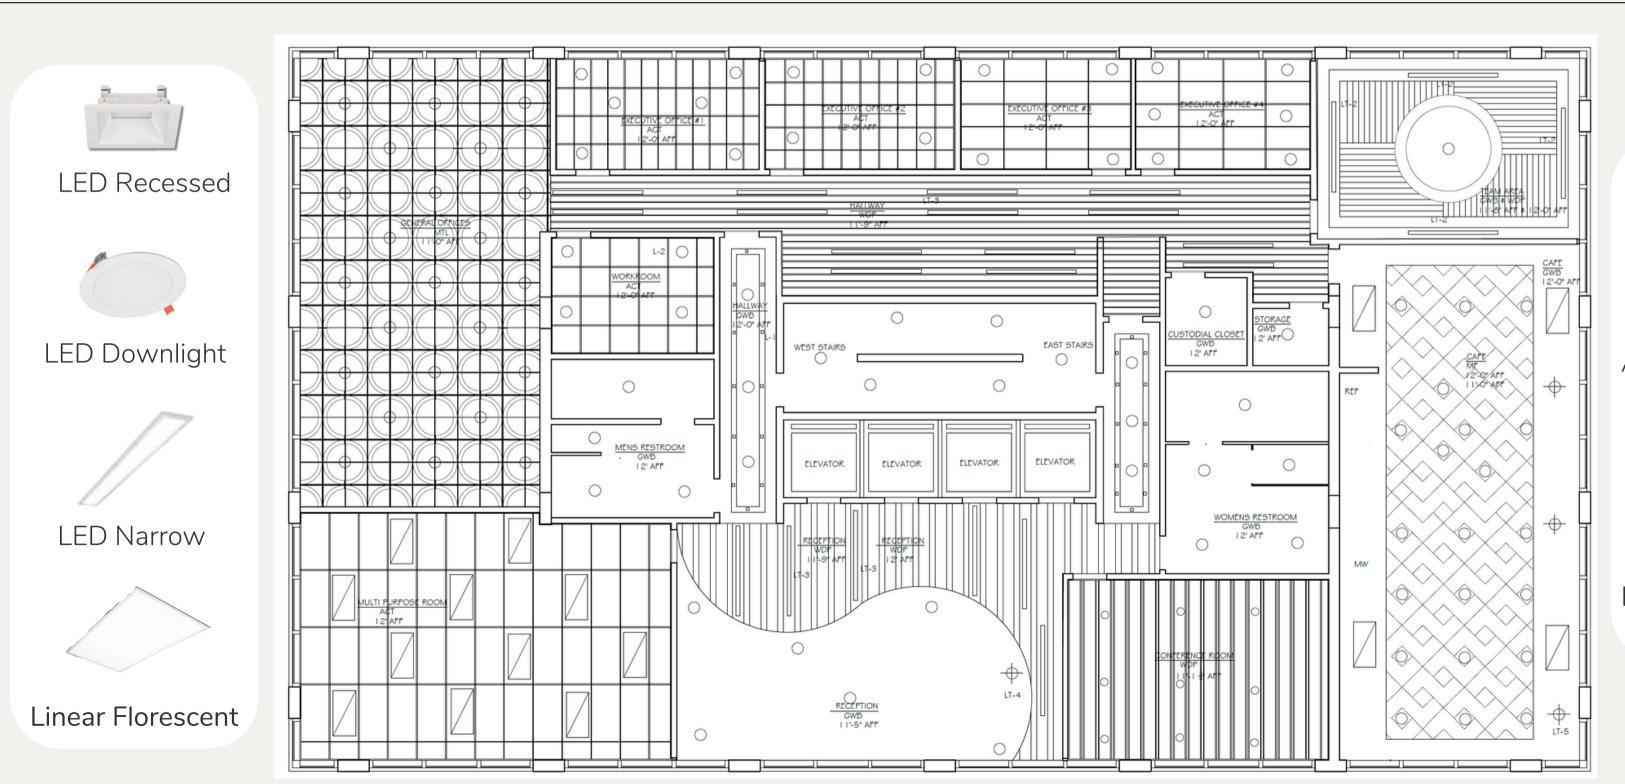

# COVENANT HOUSE

IND2237C - DESIGN STUDIO 3

SKYLAR GREENBERG FALL 2023



#### INTERIOR STUDIO

#### TABLE OF CONTENTS

3: DESIGN CONCEPT AND IMAGES

4: FURNITURE PLAN

5: REFLECTED CEILING PLAN AND LIGHTING SELECTIONS

6-8: FURNITURE AND FINISH SELECTIONS

9: SUSTAINABLE FEATURES

10-11: INTERIOR ELEVATIONS

12-13: MILLWORK ELEVATIONS

14: QUESTIONS?

15: GET IN CONTACT



#### DESIGN CONCEPT

















youth.



#### FURNITURE PLAN



# REFLECTED CEILING PLAN & LIGHTING SELECTIONS





## FURNITURE AND FINISH SELECTIONS



# FURNITURE AND FINISH SELECTIONS



WOMENS BR







MENS BR





# FURNITURE AND FINISH SELECTIONS



#### SUSTAINABLE FEATURES

#### **DESIGN FOR WASTE REDUCTION**

\*Using reclaimed wood, recycled metal

#### **DESIGN FOR ENERGY EFFICIENCY**

\*Having lots of natural light throughout the office

#### **DESIGN FOR LONGEVITY**

\*Having durable and functional spaces by utilizing products that can easily be changed and moved without renovating



### INTERIOR ELEVATIONS





MULTI PURPOSE ROOM ELEVATION A

 $\frac{1}{2}$ " = 1'-0"





## INTERIOR ELEVATIONS



# MILLWORK ELEVATIONS











INTERIOR DESIGN BY SKY COVENANT HOUSE OFFICE

# MILLWORK ELEVATIONS



Auestions!



Get In Contact