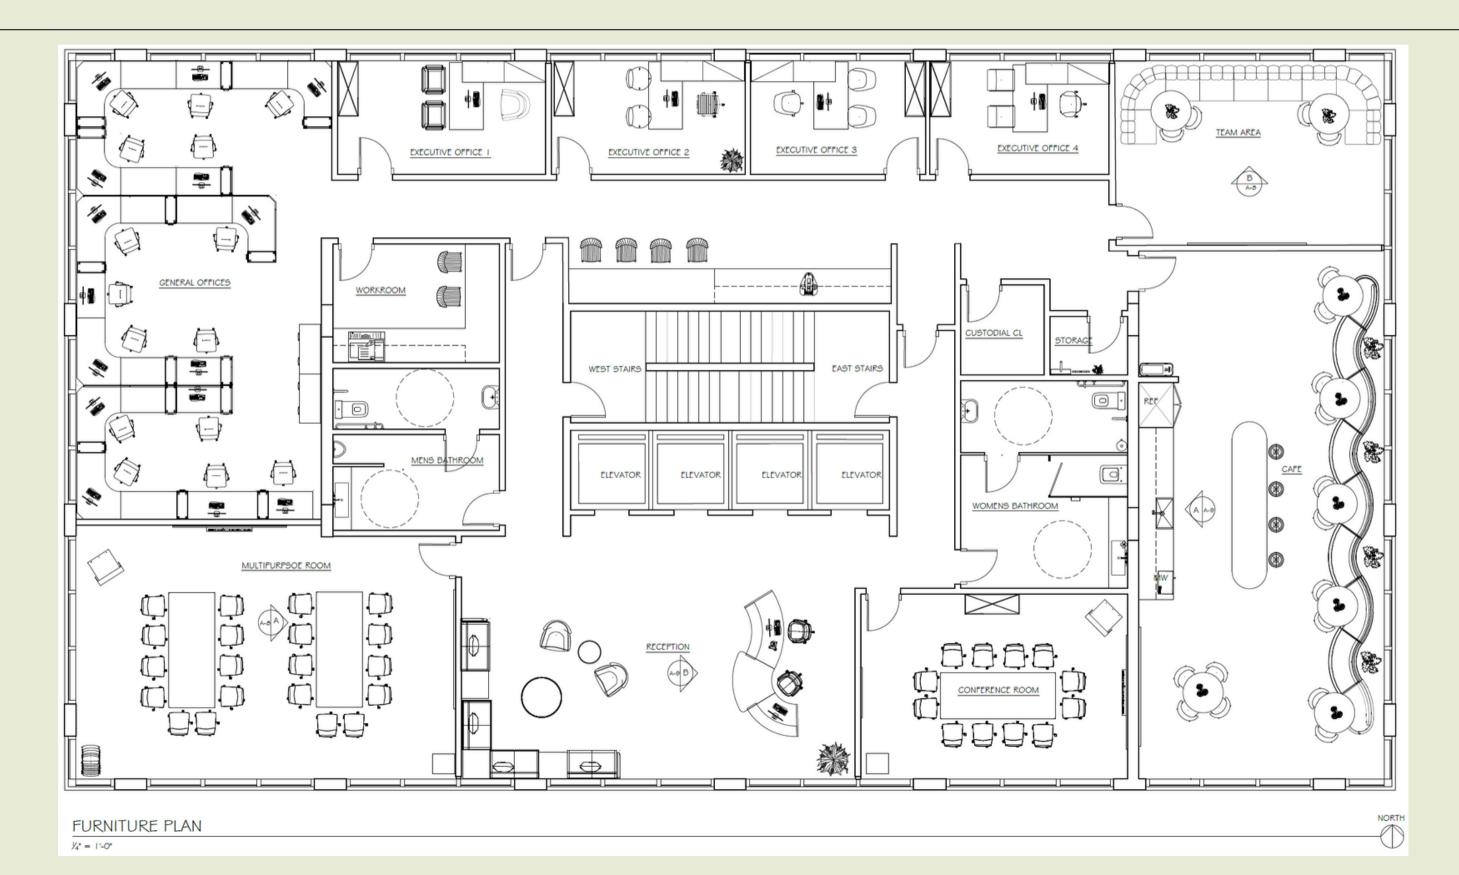

# COVENANT HOUSE

IND2237C - DESIGN STUDIO 3

SKYLAR GREENBERG FALL 2023



#### INTERIOR STUDIO

#### TABLE OF CONTENTS

3: DESIGN CONCEPT AND IMAGES

4: FURNITURE PLAN

5: REFLECTED CEILING PLAN AND LIGHTING SELECTIONS

6-8: FURNITURE AND FINISH SELECTIONS

9: SUSTAINABLE FEATURES

10-11: INTERIOR ELEVATIONS

12-13: MILLWORK ELEVATIONS

14: QUESTIONS?

15: GET IN CONTACT



#### DESIGN CONCEPT

















youth.



#### FURNITURE PLAN



# REFLECTED CEILING PLAN & LIGHTING SELECTIONS





## FURNITURE AND FINISH SELECTIONS



# FURNITURE AND FINISH SELECTIONS



WOMENS BR







MENS BR





# FURNITURE AND FINISH SELECTIONS



#### SUSTAINABLE FEATURES

#### **DESIGN FOR WASTE REDUCTION**

\*Using reclaimed wood, recycled metal

#### **DESIGN FOR ENERGY EFFICIENCY**

\*Having lots of natural light throughout the office

#### **DESIGN FOR LONGEVITY**

\*Having durable and functional spaces by utilizing products that can easily be changed and moved without renovating



### INTERIOR ELEVATIONS





MULTI PURPOSE ROOM ELEVATION A

 $\frac{1}{2}$ " = 1'-0"





## INTERIOR ELEVATIONS



# MILLWORK ELEVATIONS











INTERIOR DESIGN BY SKY COVENANT HOUSE OFFICE

# MILLWORK ELEVATIONS



Auestions!



Get In Contact