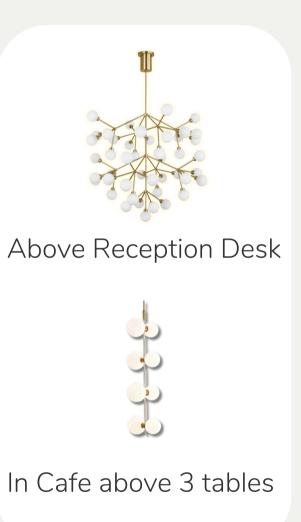

# COVENANT HOUSE

IND2237C - DESIGN STUDIO 3

SKYLAR GREENBERG FALL 2023



#### INTERIOR STUDIO

#### TABLE OF CONTENTS

3: DESIGN CONCEPT AND IMAGES

4: FURNITURE PLAN

5: REFLECTED CEILING PLAN AND LIGHTING SELECTIONS

6-8: FURNITURE AND FINISH SELECTIONS

9: SUSTAINABLE FEATURES

10-11: INTERIOR ELEVATIONS

12-13: MILLWORK ELEVATIONS

14: QUESTIONS?

15: GET IN CONTACT



#### DESIGN CONCEPT

















youth.



#### FURNITURE PLAN



# REFLECTED CEILING PLAN & LIGHTING SELECTIONS





## FURNITURE AND FINISH SELECTIONS



# FURNITURE AND FINISH SELECTIONS



WOMENS BR







MENS BR





# FURNITURE AND FINISH SELECTIONS



#### SUSTAINABLE FEATURES

#### **DESIGN FOR WASTE REDUCTION**

\*Using reclaimed wood, recycled metal

#### **DESIGN FOR ENERGY EFFICIENCY**

\*Having lots of natural light throughout the office

#### **DESIGN FOR LONGEVITY**

\*Having durable and functional spaces by utilizing products that can easily be changed and moved without renovating



### INTERIOR ELEVATIONS





MULTI PURPOSE ROOM ELEVATION A

 $\frac{1}{2}$ " = 1'-0"





## INTERIOR ELEVATIONS



# MILLWORK ELEVATIONS











INTERIOR DESIGN BY SKY COVENANT HOUSE OFFICE

# MILLWORK ELEVATIONS



Auestions!



Get In Contact