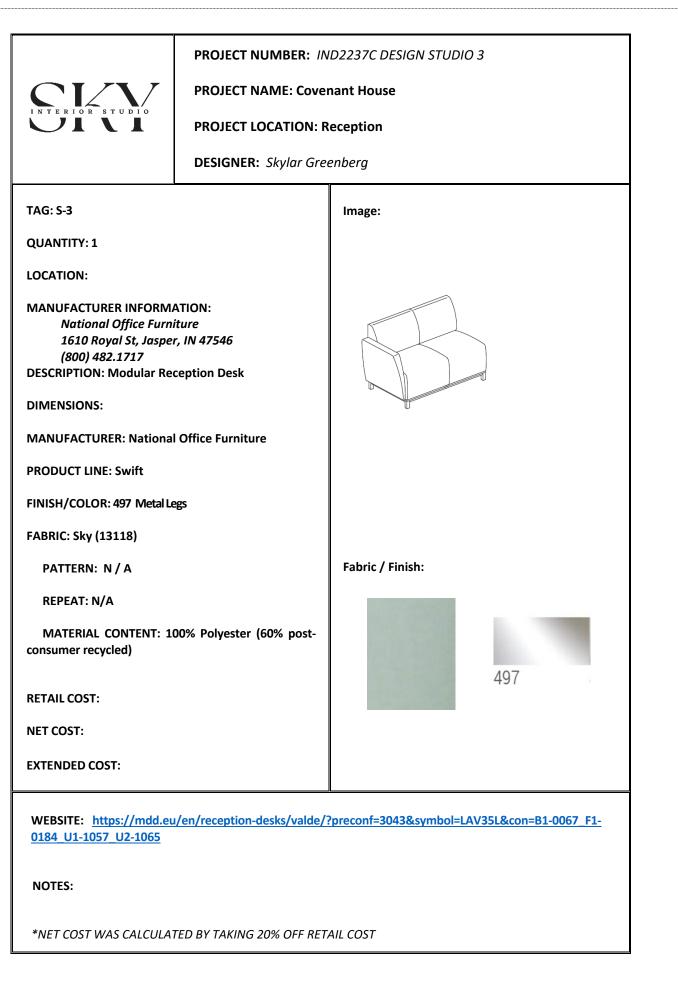

# RECPTION FURNITURE

**PROJECT NAME: Covenant House** 

**PROJECT LOCATION: Reception** 

**DESIGNER:** Skylar Greenberg

| TAG: S-1                                                                                                    | Image:                                   |
|-------------------------------------------------------------------------------------------------------------|------------------------------------------|
| QUANTITY: 1                                                                                                 |                                          |
| LOCATION: Reception                                                                                         |                                          |
| MANUFACTURER INFORMATION:<br>National Office Furniture<br>1610 Royal St, Jasper, IN 47546<br>(800) 482.1717 |                                          |
| DESCRIPTION: Left Arm Sofa                                                                                  | Fabria / Finish.                         |
| DIMENSIONS: 29 ½" W x 30" D x 32 ½" H                                                                       | Fabric / Finish:                         |
| MANUFACTURER: National Office Furniture                                                                     |                                          |
| PRODUCT LINE: Swift                                                                                         | WEBSITE:                                 |
| FINISH/COLOR: 497 Metal Legs                                                                                | 497                                      |
| FABRIC: Sky (13118)                                                                                         |                                          |
| PATTERN: N/A                                                                                                |                                          |
| REPEAT: None                                                                                                |                                          |
| MATERIAL CONTENT: 100% Polyester (60% post-<br>consumer recycled)                                           |                                          |
| RETAIL COST: N/A                                                                                            |                                          |
| NET COST: N/A                                                                                               |                                          |
| EXTENDED COST: N/A                                                                                          |                                          |
| WEBSITE: <u>https://mdd.eu/en/reception-desks/valde/?pro<br/>0184_U1-1057_U2-1065</u>                       | econf=3043&symbol=LAV35L&con=B1-0067_F1- |
| NOTES: Fabric finish is PFOA Stain Repellen                                                                 | t                                        |
| *NET COST WAS CALCULATED BY TAKING 20% OFF RETAIL                                                           | COST                                     |
|                                                                                                             |                                          |
|                                                                                                             |                                          |