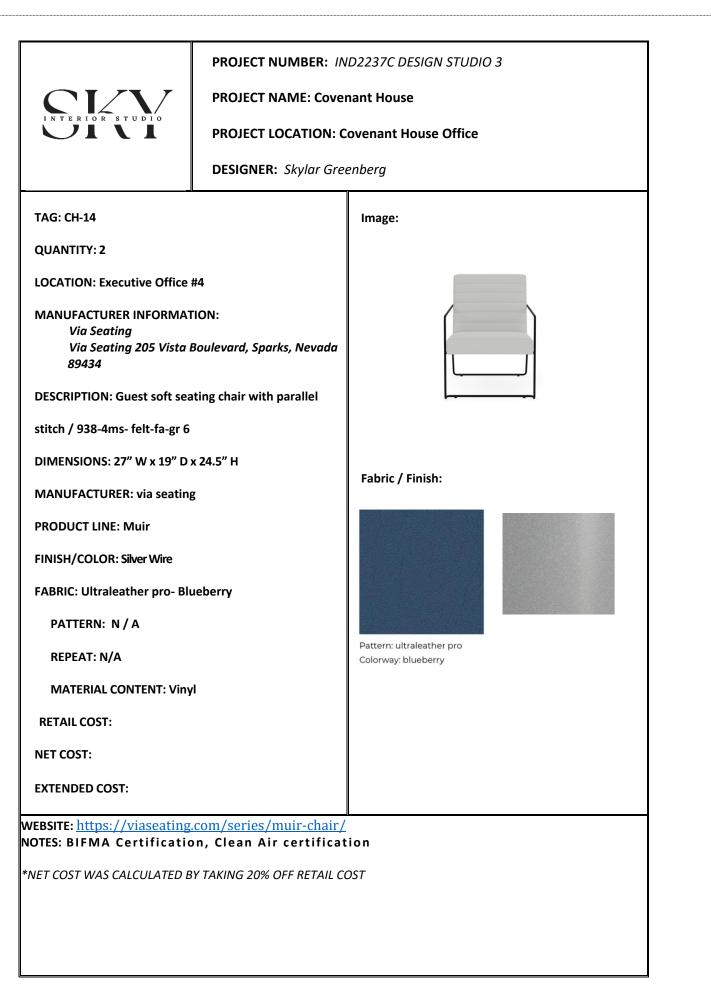

|
| RETAIL COST:                                                                                                                                                          |                                          |                      |                           |
| NET COST:                                                                                                                                                             |                                          |                      |                           |
| EXTENDED COST:                                                                                                                                                        |                                          |                      |                           |





**PROJECT NAME: Covenant House** 

**PROJECT LOCATION: Covenant House Office** 

**DESIGNER:** Skylar Greenberg

| TAG: CR-1                                                                                                                                          | Image:                              |  |
|----------------------------------------------------------------------------------------------------------------------------------------------------|-------------------------------------|--|
| QUANTITY: 5                                                                                                                                        |                                     |  |
| LOCATION: Executive Offices and Conference Room