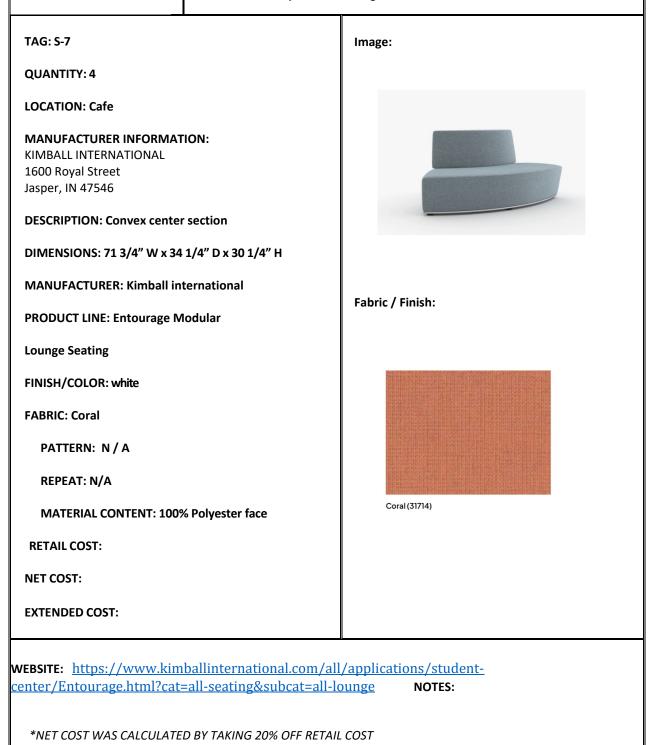

/u> NOTES: BIFMA Compliant,Product weight is 169 lbs



**PROJECT NAME: Covenant House** 

**PROJECT LOCATION: Covenant House Office** 

**DESIGNER:** Skylar Greenberg



WEBSITE: <u>https://www.steelcase.com/products/lounge-systems/west-elm-work-belle/?draw</u> NOTES: BIFMA Compliant,Product weight is 169 lbs



**PROJECT NAME: Covenant House** 

**PROJECT LOCATION: Covenant House Office** 

**DESIGNER:** *Skylar Greenberg* 



NOTES.





**PROJECT NAME: Covenant House** 

**PROJECT LOCATION: Covenant House Office** 

**DESIGNER:** Skylar Greenberg



NOTES.



**PROJECT NAME: Covenant House** 

**PROJECT LOCATION: Covenant House Office** 

**DESIGNER:** Skylar Greenberg





**PROJECT NAME: Covenant House** 

**PROJECT LOCATION: Covenant House Office** 

**DESIGNER:** Skylar Greenberg





**PROJECT NAME: Covenant House** 

**PROJECT LOCATION: Covenant House Office** 

**DESIGNER:** Skylar Greenberg



**WEBSITE:** <u>https://www.kimballinternational.com/all/applications/student-</u> center/Entourage.html?cat=all-seating&subcat=all-lounge **NOTES**:



**PROJECT NAME: Covenant House** 

**PROJECT LOCATION: Covenant House Office** 

**DESIGNER:** Skylar Greenberg



WEBSITE:<a href="https://www.kimballinternational.com/all/applications/student-center/Entourage.html?cat=all-seating&subcat=all-lounge">https://www.kimballinternational.com/all/applications/student-center/Entourage.html?cat=all-seating&subcat=all-lounge</a>NOTES:

# WALL FINISHES



**PROJECT NAME: Covenant House** 

**PROJECT LOCATION: Covenant House Office** 

**DESIGNER:** Skylar Greenberg



**WEBSITE:** <