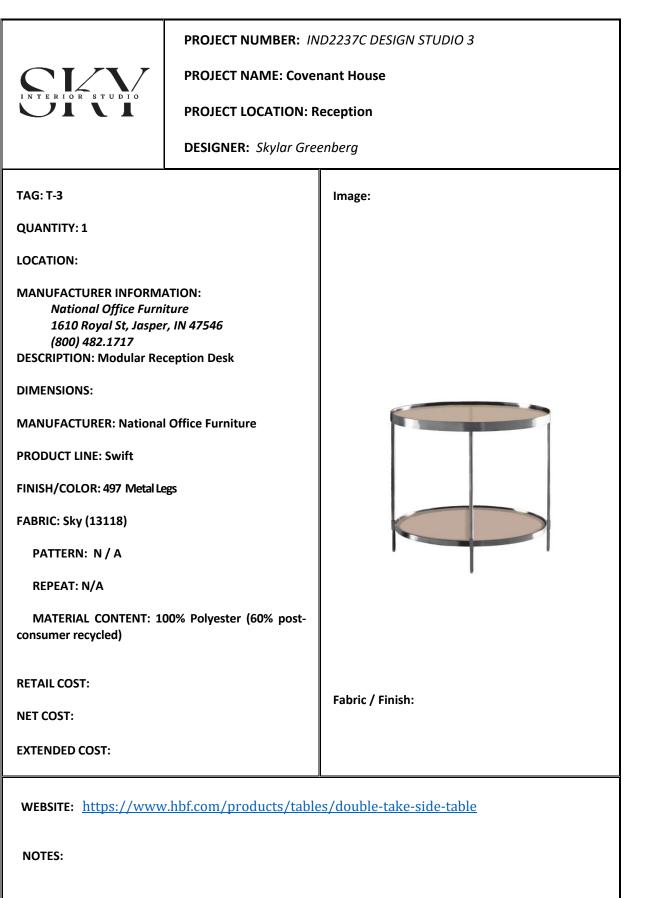

**PROJECT NAME: Covenant House** 

**PROJECT LOCATION: Reception** 

**DESIGNER:** Skylar Greenberg

| TAG: T-1                                                                                                                                    | Image:                         |  |
|---------------------------------------------------------------------------------------------------------------------------------------------|--------------------------------|--|
| QUANTITY: 3                                                                                                                                 |                                |  |
| LOCATION:                                                                                                                                   |                                |  |
| MANUFACTURER INFORMATION:<br>National Office Furniture<br>1610 Royal St, Jasper, IN 47546<br>(800) 482.1717<br>DESCRIPTION: 90 Degree Table |                                |  |
| DIMENSIONS: 28" W x 28" D x 16 ½" H                                                                                                         |                                |  |
| MANUFACTURER: National Office Furniture                                                                                                     | Fabric / Finish                |  |
| PRODUCT LINE: Swift                                                                                                                         | Fabric / Finish:               |  |
| FINISH/COLOR: Willow, Frosty White                                                                                                          |                                |  |
| FABRIC:                                                                                                                                     |                                |  |
| PATTERN: N/A                                                                                                                                | Willow (WL) Erosty White (488) |  |
| REPEAT: N/A                                                                                                                                 | Willow (WL) Frosty White (488) |  |
| MATERIAL CONTENT:                                                                                                                           |                                |  |
| RETAIL COST:                                                                                                                                |                                |  |
| NET COST:                                                                                                                                   |                                |  |
| EXTENDED COST:                                                                                                                              |                                |  |
| WEBSITE: https://www.kimballinternational.com/all/specstudio-visualizer/view-all/Swift.html                                                 |                                |  |
| NOTES:                                                                                                                                      |                                |  |
| *NET COST WAS CALCULATED BY TAKING 20% OFF RETAIL COST                                                                                      |                                |  |

|                                                                                                                |                                                                                                                | 1                      |
|----------------------------------------------------------------------------------------------------------------|----------------------------------------------------------------------------------------------------------------|------------------------|
| PROJECT NUMBER: ///                                                                                            |                                                                                                                | D2237C DESIGN STUDIO 3 |
|                                                                                                                | PROJECT NAME: Covenant House                                                                                   |                        |
|                                                                                                                | PROJECT LOCATION: R                                                                                            | eception               |
| DESIGNER: Skylar G                                                                                             |                                                                                                                | enberg                 |
| TAG: T-2                                                                                                       |                                                                                                                | Image:                 |
| QUANTITY: 1                                                                                                    |                                                                                                                |                        |
| LOCATION: Reception                                                                                            |                                                                                                                |                        |
| MANUFACTURER INFORMA<br>HBF<br>900 12 <sup>th</sup> ST Dr NW<br>Hickory, NC 28601<br>DESCRIPTION: Coffee Table |                                                                                                                |                        |
| DIMENSIONS: 60" W x 35 ¼                                                                                       | " D x 11 ½" H                                                                                                  |                        |
| MANUFACTURER: National                                                                                         | Office Furniture                                                                                               | Fabric / Finish:       |
| PRODUCT LINE: Double Tak                                                                                       | se in the second se |                        |
| FINISH/COLOR: PSS, GBZ                                                                                         |                                                                                                                | GLASS                  |
| FABRIC: N/A                                                                                                    |                                                                                                                |                        |
| PATTERN: N/A                                                                                                   |                                                                                                                |                        |
| REPEAT: N/A                                                                                                    |                                                                                                                |                        |
| MATERIAL CONTENT: N/                                                                                           | Α                                                                                                              |                        |
| RETAIL COST:                                                                                                   |                                                                                                                | GLASS -                |
| NET COST:                                                                                                      |                                                                                                                | GBZ<br>Bronze          |
| EXTENDED COST:                                                                                                 |                                                                                                                | (GBZ)                  |
| WEBSITE: <u>https://www.hbf.com/products/tables/double-take-coffee-table</u>                                   |                                                                                                                |                        |
| NOTES:                                                                                                         |                                                                                                                |                        |
| *NET COST WAS CALCULATED BY TAKING 20% OFF RETAIL COST                                                         |                                                                                                                |                        |