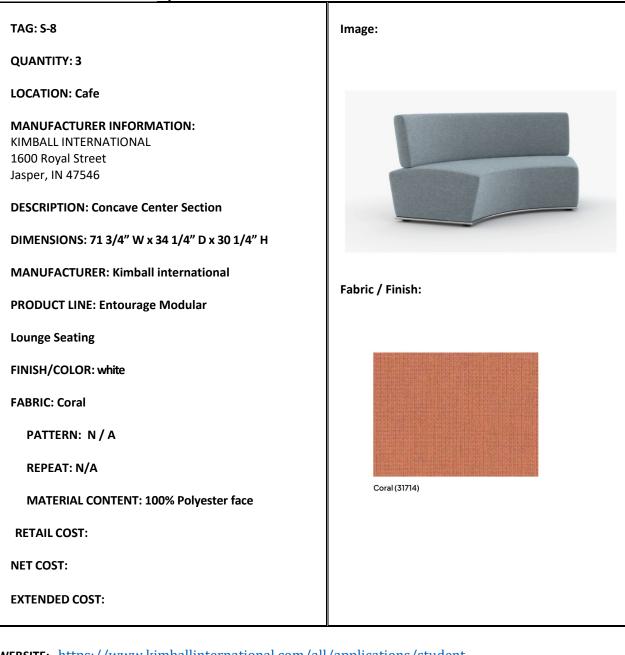

nt House Office** 

**DESIGNER:** Skylar Greenberg



WEBSITE: <u>https://www.steelcase.com/products/lounge-systems/west-elm-work-belle/?draw</u> NOTES: BIFMA Compliant,Product weight is 169 lbs



**PROJECT NAME: Covenant House** 

**PROJECT LOCATION: Covenant House Office** 

**DESIGNER:** *Skylar Greenberg* 



NOTES.





**PROJECT NAME: Covenant House** 

**PROJECT LOCATION: Covenant House Office** 

**DESIGNER:** Skylar Greenberg



NOTES.



**PROJECT NAME: Covenant House** 

**PROJECT LOCATION: Covenant House Office** 

**DESIGNER:** Skylar Greenberg





**PROJECT NAME: Covenant House** 

**PROJECT LOCATION: Covenant House Office** 

**DESIGNER:** Skylar Greenberg





**PROJECT NAME: Covenant House** 

**PROJECT LOCATION: Covenant House Office** 

**DESIGNER:** Skylar Greenberg



**WEBSITE:** <u>https://www.kimballinternational.com/all/applications/student-</u> center/Entourage.html?cat=all-seating&subcat=all-lounge **NOTES**:



**PROJECT NAME: Covenant House** 

**PROJECT LOCATION: Covenant House Office** 

**DESIGNER:** Skylar Greenberg



WEBSITE:<a href="https://www.kimballinternational.com/all/applications/student-center/Entourage.html?cat=all-seating&subcat=all-lounge">https://www.kimballinternational.com/all/applications/student-center/Entourage.html?cat=all-seating&subcat=all-lounge</a>NOTES:

# WALL FINISHES



**PROJECT NAME: Covenant House** 

**PROJECT LOCATION: Covenant House Office** 

**DESIGNER:** Skylar Greenberg



**WEBSITE:** <u>https://www.wallanddeco.com/en-us/catalog/families/contemporary-wallpaper-</u> <u>collection-2023-ma-dama/</u> **NO