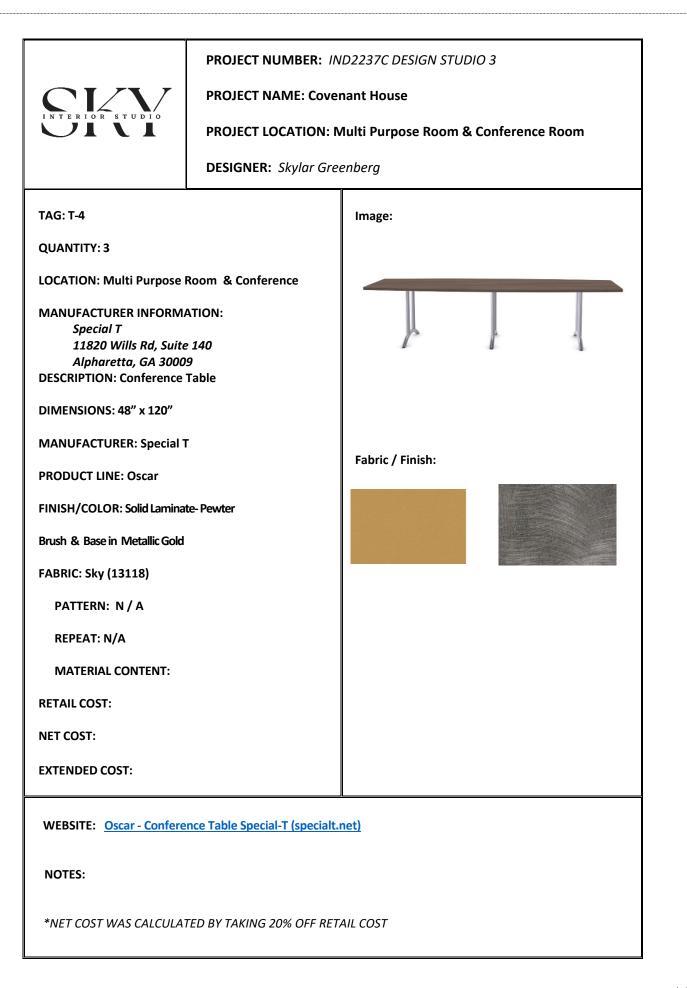

### MULTI PURPOSE ROOM

**PROJECT NAME: Covenant House** 

PROJECT LOCATION: Multi Purpose Room & Conference Room

**DESIGNER:** Skylar Greenberg

TAG: CH-3 Image: **QUANTITY: 32** LOCATION: Multi Purpose Room & Conference **MANUFACTURER INFORMATION:** Bernhardt Design 1839 Morganton Blvd, Lenoir, NC 28645 (828) 758.9811 **DESCRIPTION: Mid Back Armless Swivel Chair** DIMENSIONS: 21 1/4" W x 24" D x 25 5/8" H MANUFACTURER: Bernhardt Design Fabric / Finish: **PRODUCT LINE: L.A.M.** FINISH/COLOR: Aluminum FABRIC: Dove 3838-000 PATTERN: N/A **REPEAT: N/A** MATERIAL CONTENT: 100% Polyester (60% postconsumer recycled) **RETAIL COST:** NET COST: **EXTENDED COST:** WEBSITE: https://bernhardtdesign.com/furniture/l-a-m/ NOTES: