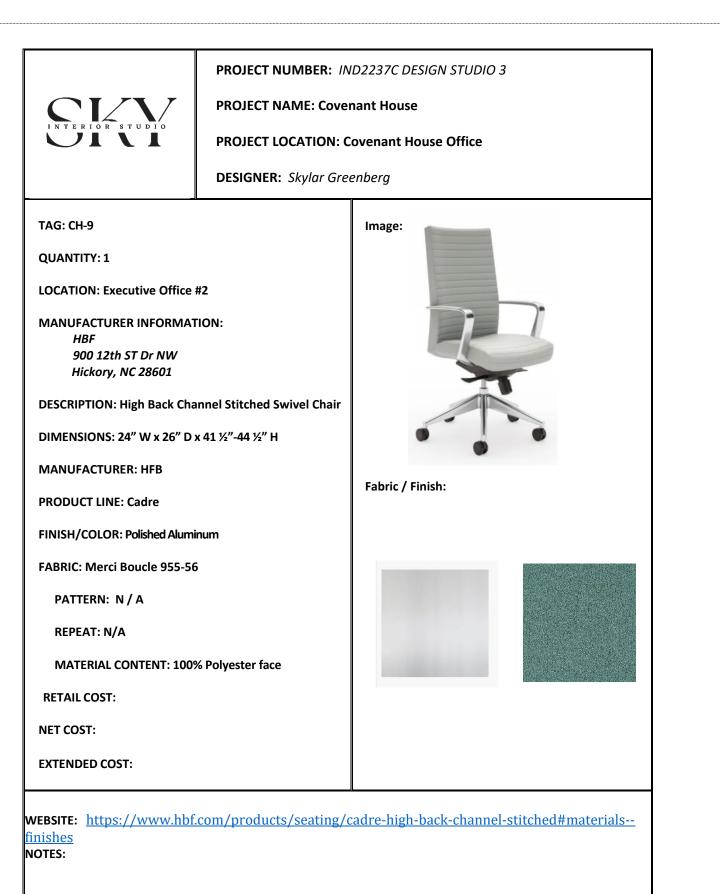

|  |
| REPEAT: N/A                                                                   |                                         |                        |  |
| MATERIAL CONTENT:                                                             |                                         |                        |  |
| RETAIL COST:                                                                  |                                         |                        |  |
| NET COST:                                                                     |                                         |                        |  |
| EXTENDED COST:                                                                |                                         |                        |  |







NOTES:











|                                                                                                                                                                       | PROJECT NUMBER: IND2237C DESIGN STUDIO 3 |                      |                           |
|-----------------------------------------------------------------------------------------------------------------------------------------------------------------------|------------------------------------------|----------------------|---------------------------|
|                                                                                                                                                                       | PROJECT NAME: Covenant House             |                      |