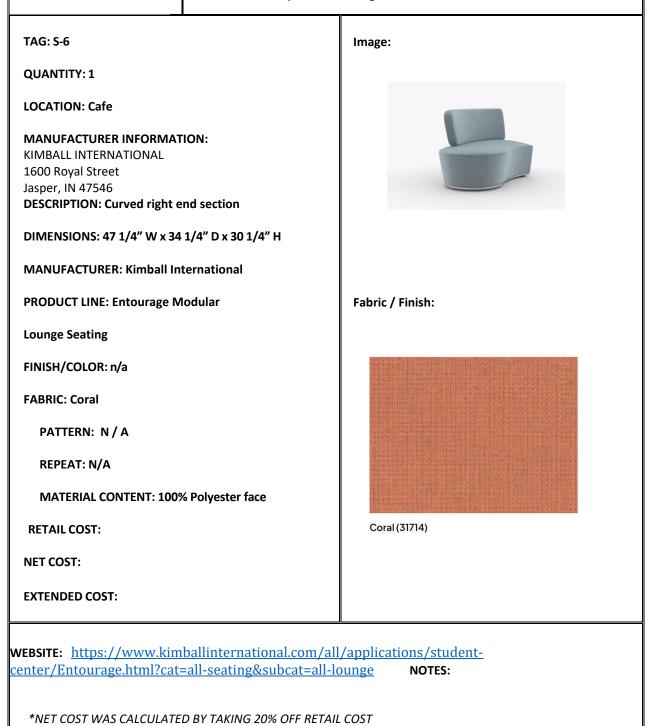

|

WEBSITE: <u>https://www.steelcase.com/products/lounge-systems/west-elm-work-belle/?draw</u> NOTES: BIFMA Compliant,Product weight is 169 lbs



**PROJECT NAME: Covenant House** 

**PROJECT LOCATION: Covenant House Office** 

**DESIGNER:** Skylar Greenberg



WEBSITE: <u>https://www.steelcase.com/products/lounge-systems/west-elm-work-belle/?draw</u> NOTES: BIFMA Compliant,Product weight is 169 lbs



**PROJECT NAME: Covenant House** 

**PROJECT LOCATION: Covenant House Office** 

**DESIGNER:** *Skylar Greenberg* 



NOTES.





**PROJECT NAME: Covenant House** 

**PROJECT LOCATION: Covenant House Office** 

**DESIGNER:** Skylar Greenberg



NOTES.



**PROJECT NAME: Covenant House** 

**PROJECT LOCATION: Covenant House Office** 

**DESIGNER:** Skylar Greenberg





**PROJECT NAME: Covenant House** 

**PROJECT LOCATION: Covenant House Office** 

**DESIGNER:** Skylar Greenberg





**PROJECT NAME: Covenant House** 

**PROJECT LOCATION: Covenant House Office** 

**DESIGNER:** Skylar Greenberg



**WEBSITE:** <u>https://www.kimballinternational.com/all/applications/student-</u> center/Entourage.html?cat=all-seating&subcat=all-lounge **NOTES**:



**PROJECT NAME: Covenant House** 

**PROJECT LOCATION: Covenant House Office** 

**DESIGNER:** Skylar Greenberg



WEBSITE:<a href="https://www.kimballinternational.com/all/applications/student-center/Entourage.html?cat=all-seating&subcat=all-lounge">https://www.kimballinternational.com/all/applications/student-center/Entourage.html?cat=all-seating&subcat=all-lounge</a>NOTES:

# WALL FINISHES



**PROJECT NA