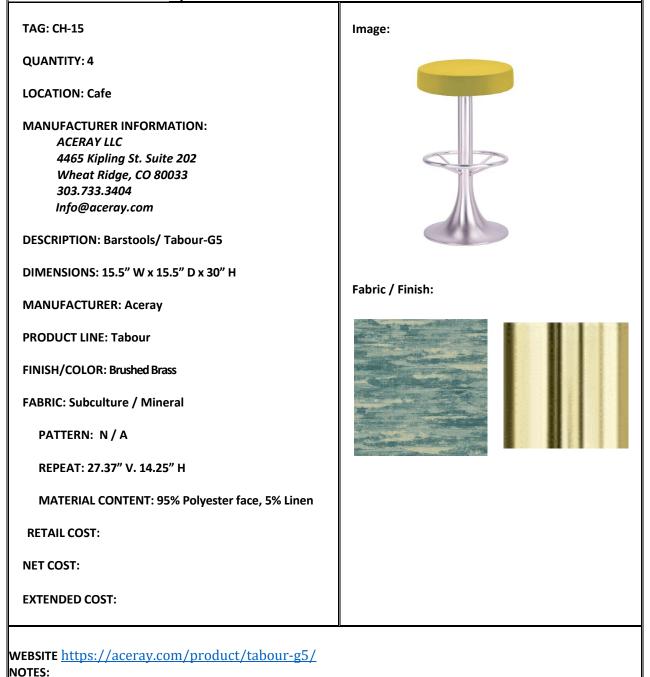

|                            |

WEBSITE: <u>https://www.steelcase.com/products/lounge-systems/west-elm-work-belle/?draw</u> NOTES: BIFMA Compliant,Product weight is 169 lbs



**PROJECT NAME: Covenant House** 

**PROJECT LOCATION: Covenant House Office** 

**DESIGNER:** Skylar Greenberg



WEBSITE: <u>https://www.steelcase.com/products/lounge-systems/west-elm-work-belle/?draw</u> NOTES: BIFMA Compliant,Product weight is 169 lbs



**PROJECT NAME: Covenant House** 

**PROJECT LOCATION: Covenant House Office** 

**DESIGNER:** *Skylar Greenberg* 



NOTES.





**PROJECT NAME: Covenant House** 

**PROJECT LOCATION: Covenant House Office** 

**DESIGNER:** Skylar Greenberg



NOTES.



**PROJECT NAME: Covenant House** 

**PROJECT LOCATION: Covenant House Office** 

**DESIGNER:** Skylar Greenberg





**PROJECT NAME: Covenant House** 

**PROJECT LOCATION: Covenant House Office** 

**DESIGNER:** Skylar Greenberg





**PROJECT NAME: Covenant House** 

**PROJECT LOCATION: Covenant House Office** 

**DESIGNER:** Skylar Greenberg



**WEBSITE:** <u>https://www.kimballinternational.com/all/applications/student-</u> center/Entourage.html?cat=all-seating&subcat=all-lounge **NOTES**:



**PROJECT NAME: Covenant House** 

**PROJECT LOCATION: Covenant House Office** 

**DESIGNER:** Skylar Greenberg



WEBSITE:<a href="https://www.kimballinternational.com/all/applications/student-center/Entourage.html?cat=all-seating&subcat=all-lounge">https://www.kimballinternational.co