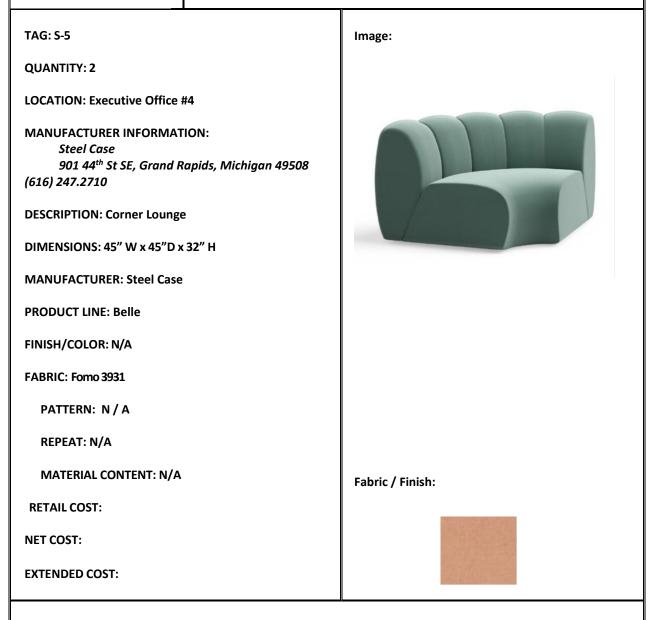

|                            |
| NET COST:                                                                                                                                                                                                                   |                            |
| EXTENDED COST:                                                                                                                                                                                                              |                            |

WEBSITE: <u>https://www.steelcase.com/products/lounge-systems/west-elm-work-belle/?draw</u> NOTES: BIFMA Compliant,Product weight is 169 lbs



**PROJECT NAME: Covenant House** 

**PROJECT LOCATION: Covenant House Office** 

**DESIGNER:** Skylar Greenberg



WEBSITE: <u>https://www.steelcase.com/products/lounge-systems/west-elm-work-belle/?draw</u> NOTES: BIFMA Compliant,Product weight is 169 lbs



**PROJECT NAME: Covenant House** 

**PROJECT LOCATION: Covenant House Office** 

**DESIGNER:** *Skylar Greenberg* 



NOTES.





**PROJECT NAME: Covenant House** 

**PROJECT LOCATION: Covenant House Office** 

**DESIGNER:** Skylar Greenberg



NOTES.



**PROJECT NAME: Covenant House** 

**PROJECT LOCATION: Covenant House Office** 

**DESIGNER:** Skylar Greenberg





**PROJECT NAME: Covenant House** 

**PROJECT LOCATION: Covenant House Office** 

**DESIGNER:** Skylar Greenberg





**PROJECT NAME: Covenant House** 

**PROJECT LOCATION: Covenant House Office** 

**DESIGNER:** Skylar Greenberg



**WEBSITE:** <u>https://www.kimballinternational.c