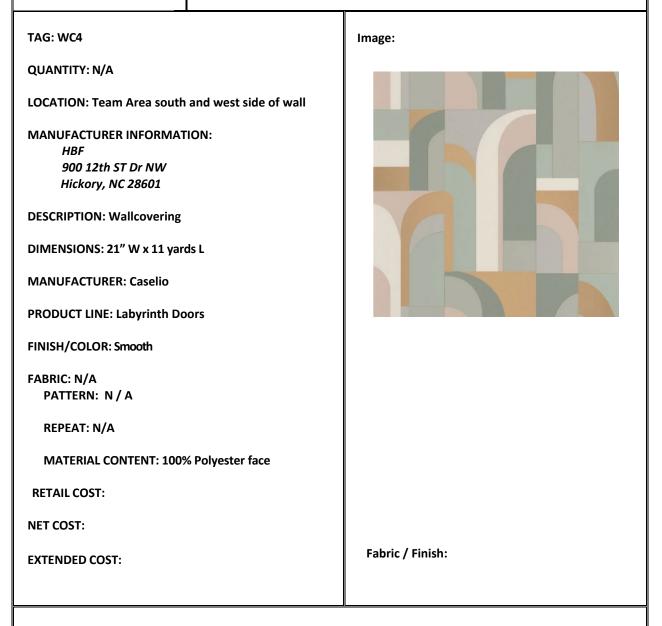

**PROJECT LOCATION: Covenant House Office** 

**DESIGNER:** Skylar Greenberg

QUANTITY: N/A

LOCATION: Right Hallway (accent wall near women's

restroom)

MANUFACTURER INFORMATION: HBF 900 12th ST Dr NW Hickory, NC 28601

**DESCRIPTION: Wallcovering** 

DIMENSIONS: 20.5" x 118.1"

MANUFACTURER: Mind The Gap

PRODUCT LINE: Summer of 69' wallpaper

FINISH/COLOR: Satin Matte

FABRICt PATTERN: N / A

**REPEAT: N/A** 

MATERIAL CONTENT: 100% Polyester face

**RETAIL COST:** 

NET COST:

**EXTENDED COST:** 

**WEBSITE:** <u>https://www.2modern.com/products/summer-of-69-wallpaper</u> **NOTES:** 

\*NET COST WAS CALCULATED BY TAKING 20% OFF RETAIL COST



Image:



Fabric / Finish:



**PROJECT NAME: Covenant House** 

**PROJECT LOCATION: Covenant House Office** 

**DESIGNER:** Skylar Greenberg



WEBSITE: <u>https://www.caselio.com/en/catalog/product/view/id/26376/s/labyrinth-doors-</u> LBY102087026/ NOTES:



**PROJECT NAME: Covenant House** 

**PROJECT LOCATION: Covenant House Office** 

**DESIGNER:** Skylar Greenberg



WEBSITE: <u>https://www.gravitydigitalwalls.com/volume-3/pop-art-window-to-the-soul</u> NOTES: CDPH/CHPS Compliant, Greenguard, LEED Compliant

# FLOORING



**PROJECT NAME: Covenant House** 

**PROJECT LOCATION: Covenant House Office** 

**DESIGNER:** Skylar Greenberg

| TAG: PRT2                                                                                        | Image:           |  |
|--------------------------------------------------------------------------------------------------|------------------|--|
| QUANTITY: N/A