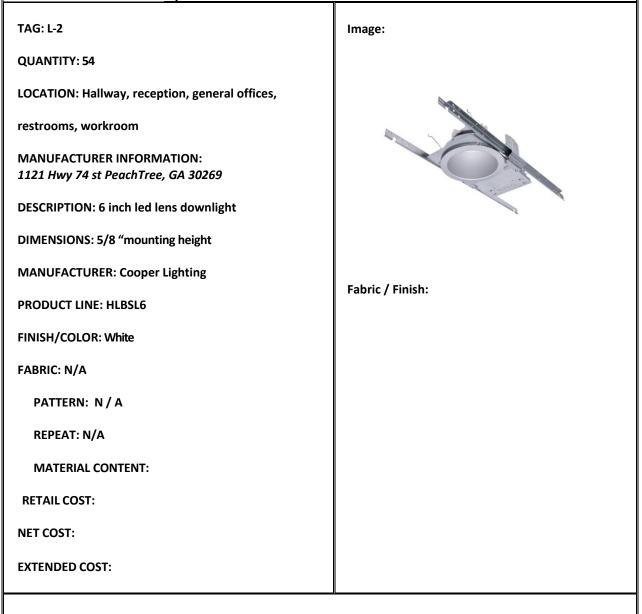

|                                                           |
| EXTENDED COST:                                                                                                                                                                                     |                                                           |
| WEBSITE: <a href="https://www.alconlighting.com/14143-3-inch-squa">https://www.alconlighting.com/14143-3-inch-squa</a>                                                                             | re-architectural-led-trimless-recessed-light-fixture.html |

NOTES:



**PROJECT NAME: Covenant House** 

**PROJECT LOCATION: Covenant House Office** 

**DESIGNER:** Skylar Greenberg



WEBSITE: <u>https://www.cooperlighting.com/global/brands/halo-commercial/1026053/hc6-led-6-downlight-series</u> NOTES:



**PROJECT NAME: Covenant House** 

**PROJECT LOCATION: Covenant House Office** 

**DESIGNER:** Skylar Greenberg

| TAG: L-3                                                        | Image:           |
|-----------------------------------------------------------------|------------------|
| QUANTITY: 24                                                    |                  |
| LOCATION: Team Area, Reception, Hallway                         |                  |
| MANUFACTURER INFORMATION:<br>1121 Hwy 74 st PeachTree, GA 30269 |                  |
| DESCRIPTION: FSN6 Fail-safe sealed narrow 6"                    |                  |
| DIMENSIONS: 5/16 " mounting height