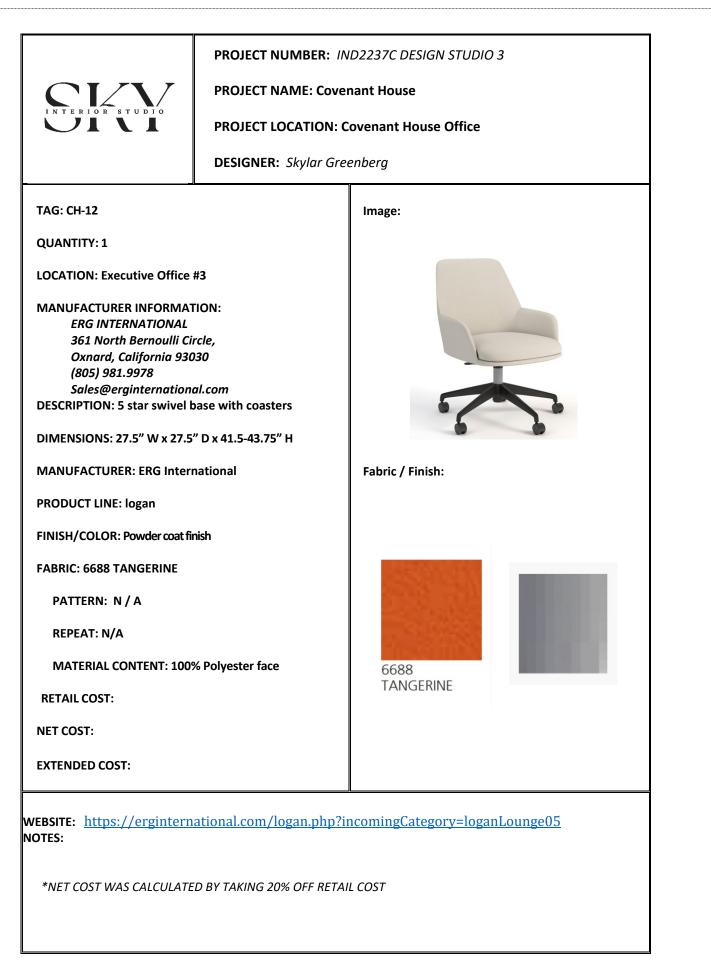

|  |
| REPEAT: N/A                                                                   |                                         |                        |  |
| MATERIAL CONTENT:                                                             |                                         |                        |  |
| RETAIL COST:                                                                  |                                         |                        |  |
| NET COST:                                                                     |                                         |                        |  |
| EXTENDED COST:                                                                |                                         |                        |  |







NOTES:











|                                                                                                                                                                       | PROJECT NUMBER: IND2237C DESIGN STUDIO 3 |                      |                           |
|-----------------------------------------------------------------------------------------------------------------------------------------------------------------------|------------------------------------------|----------------------|---------------------------|
|                                                                                                                                                                       | PROJECT NAME: Covenant House             |                      |                           |
|