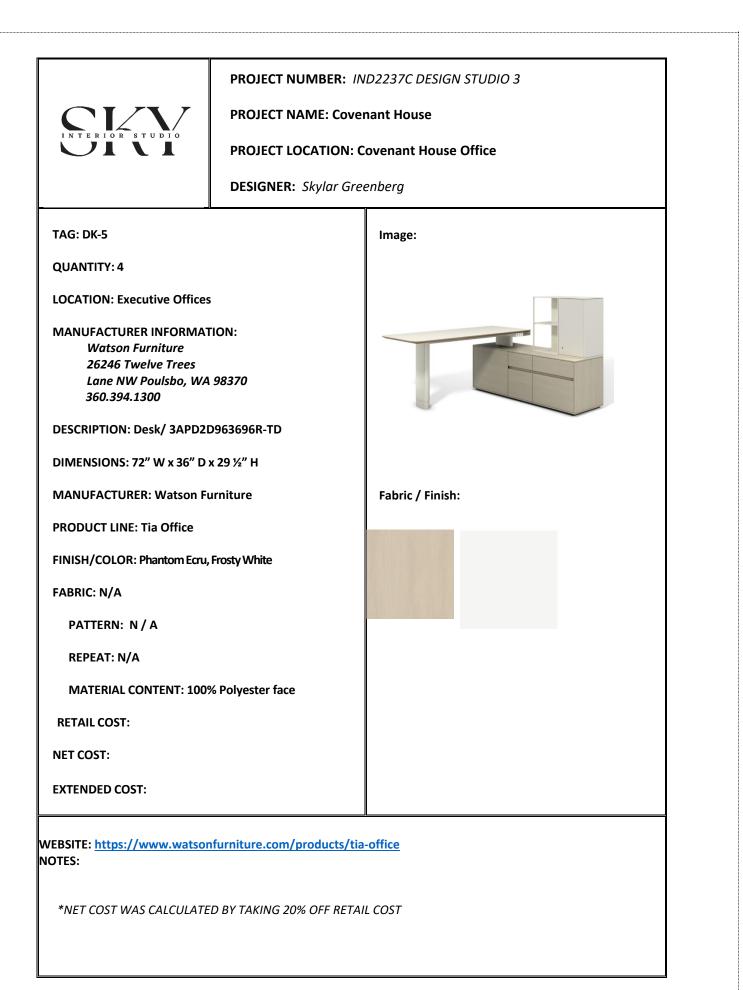

|  |
| REPEAT: N/A                                                                   |                                         |                        |  |
| MATERIAL CONTENT:                                                             |                                         |                        |  |
| RETAIL COST:                                                                  |                                         |                        |  |
| NET COST:                                                                     |                                         |                        |  |
| EXTENDED COST:                                                                |                                         |                        |  |







NOTES:











|                                                                                                                                                                       | PROJECT NUMBER: IND2237C DESIGN STUDIO 3 |                      |                           |
|-----------------------------------------------------------------------------------------------------------------------------------------------------------------------|------------------------------------------|----------------------|---------------------------|
|                                                                                                                                                                       | PROJECT NAME: Covenant House             |                      |                           |
|