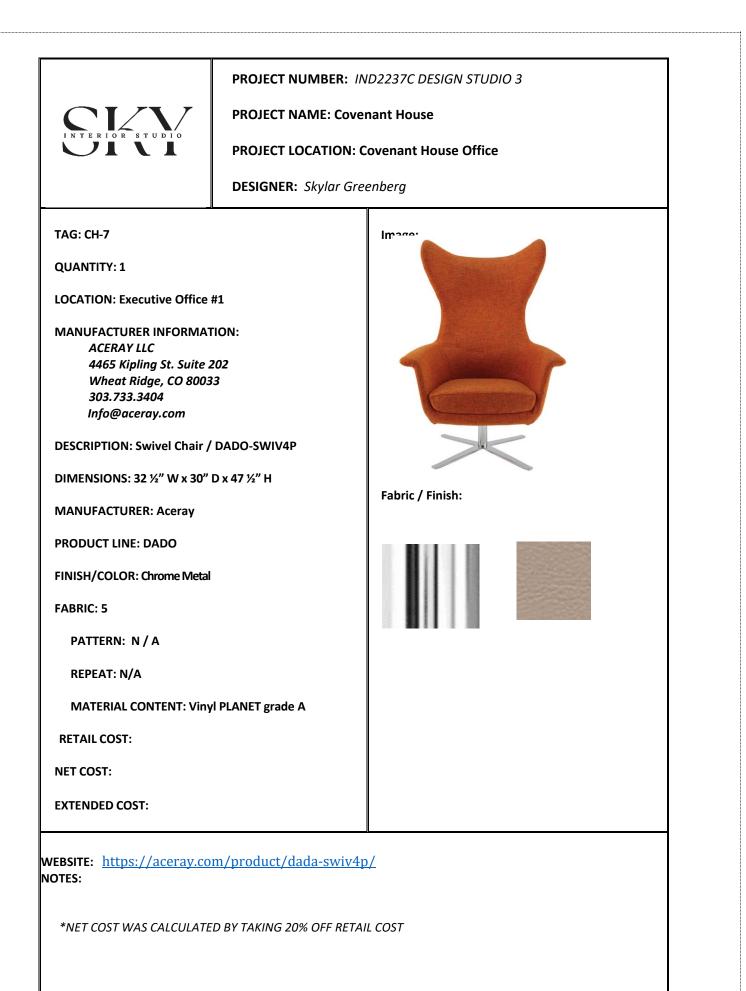

|                                                                            | PROJECT NUMBER: //           | ND2237C DESIGN STUDIO 3                                                                                                                                                                                                                                                                                                                                                                                                                                                                                                                                                                                                                                                                                                                                                                                                                                                                                                                                                                         |
|----------------------------------------------------------------------------|------------------------------|-------------------------------------------------------------------------------------------------------------------------------------------------------------------------------------------------------------------------------------------------------------------------------------------------------------------------------------------------------------------------------------------------------------------------------------------------------------------------------------------------------------------------------------------------------------------------------------------------------------------------------------------------------------------------------------------------------------------------------------------------------------------------------------------------------------------------------------------------------------------------------------------------------------------------------------------------------------------------------------------------|
|                                                                            | PROJECT NAME: Covenant House |                                                                                                                                                                                                                                                                                                                                                                                                                                                                                                                                                                                                                                                                                                                                                                                                                                                                                                                                                                                                 |
|                                                                            | PROJECT LOCATION: C          | Covenant House Office                                                                                                                                                                                                                                                                                                                                                                                                                                                                                                                                                                                                                                                                                                                                                                                                                                                                                                                                                                           |
|                                                                            | DESIGNER: Skylar Gree        | eenberg                                                                                                                                                                                                                                                                                                                                                                                                                                                                                                                                                                                                                                                                                                                                                                                                                                                                                                                                                                                         |
| TAG: ST-1                                                                  |                              | Image:                                                                                                                                                                                                                                                                                                                                                                                                                                                                                                                                                                                                                                                                                                                                                                                                                                                                                                                                                                                          |
| QUANTITY: 2                                                                |                              |                                                                                                                                                                                                                                                                                                                                                                                                                                                                                                                                                                                                                                                                                                                                                                                                                                                                                                                                                                                                 |
| LOCATION: Multi-Purpose Ro                                                 | oom & Conference Room        |                                                                                                                                                                                                                                                                                                                                                                                                                                                                                                                                                                                                                                                                                                                                                                                                                                                                                                                                                                                                 |
| MANUFACTURER INFORMATION:<br>HBF<br>900 12th ST Dr NW<br>Hickory, NC 28601 |                              |                                                                                                                                                                                                                                                                                                                                                                                                                                                                                                                                                                                                                                                                                                                                                                                                                                                                                                                                                                                                 |
| DESCRIPTION: Media Cart                                                    |                              | TANKS A REMAINS AN ADDRESS OF THE OWNER OWNER OF THE OWNER OWNER OF THE OWNER |
| DIMENSIONS: 23" W x 21" D                                                  | x 35 ¼" H                    |                                                                                                                                                                                                                                                                                                                                                                                                                                                                                                                                                                                                                                                                                                                                                                                                                                                                                                                                                                                                 |
| MANUFACTURER: HBF                                                          |                              | Fabric / Finish:                                                                                                                                                                                                                                                                                                                                                                                                                                                                                                                                                                                                                                                                                                                                                                                                                                                                                                                                                                                |
| PRODUCT LINE: Linea Media                                                  | Cart                         |                                                                                                                                                                                                                                                                                                                                                                                                                                                                                                                                                                                                                                                                                                                                                                                                                                                                                                                                                                                                 |
| FINISH/COLOR: Oak/Light Rift                                               | Oak                          |                                                                                                                                                                                                                                                                                                                                                                                                                                                                                                                                                                                                                                                                                                                                                                                                                                                                                                                                                                                                 |
| FABRIC: N/A                                                                |                              |                                                                                                                                                                                                                                                                                                                                                                                                                                                                                                                                                                                                                                                                                                                                                                                                                                                                                                                                                                                                 |
| PATTERN: N/A                                                               |                              |                                                                                                                                                                                                                                                                                                                                                                                                                                                                                                                                                                                                                                                                                                                                                                                                                                                                                                                                                                                                 |
| REPEAT: N/A                                                                |                              |                                                                                                                                                                                                                                                                                                                                                                                                                                                                                                                                                                                                                                                                                                                                                                                                                                                                                                                                                                                                 |
| MATERIAL CONTENT:                                                          |                              | OAK - RF301                                                                                                                                                                                                                                                                                                                                                                                                                                                                                                                                                                                                                                                                                                                                                                                                                                                                                                                                                                                     |
| RETAIL COST:                                                               |                              | Light Rift Oak<br>(RF301)                                                                                                                                                                                                                                                                                                                                                                                                                                                                                                                                                                                                                                                                                                                                                                                                                                                                                                                                                                       |
| NET COST:                                                                  |                              |                                                                                                                                                                                                                                                                                                                                                                                                                                                                                                                                                                                                                                                                                                                                                                                                                                                                                                                                                                                                 |
| EXTENDED COST:                                                             |                              |                                                                                                                                                                                                                                                                                                                                                                                                                                                                                                                                                                                                                                                                                                                                                                                                                                                                                                                                                                                                 |
| WEBSITE: <u>https://www.hbf</u><br>NOTES:                                  | f.com/products/storage-divid | ders/linea-media-cart#available-option                                                                                                                                                                                                                                                                                                                                                                                                                                                                                                                                                                                                                                                                                                                                                                                                                                                                                                                                                          |
| *NET COST WAS CALCULATE                                                    | D BY TAKING 20% OFF RETAI    | IL COST                                                                                                                                                                                                                                                                                                                                                                                                                                                                                                                                                                                                                                                                                                                                                                                                                                                                                                                                                                                         |
|                                                                            |                              |                                                                                                                                                                                                                                                                                                                                                                                                                                                                                                                                                                                                                                                                                                                                                                                                                                                                                                                                                                                                 |
|                                                                            |                              |                                                                                                                                                                                                                                                                                                                                                                                                                                                                                                                                                                                                                                                                                                                                                                                                                                                                                                                                                                                                 |