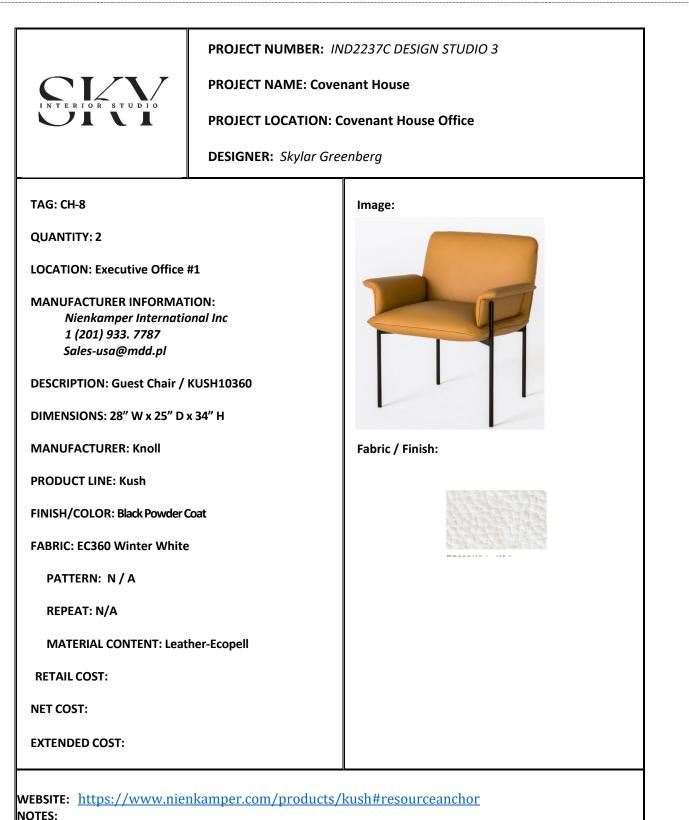

|                        |  |
| REPEAT: N/A                                                                   |                                         |                        |  |
| MATERIAL CONTENT:                                                             |                                         |                        |  |
| RETAIL COST:                                                                  |                                         |                        |  |
| NET COST:                                                                     |                                         |                        |  |
| EXTENDED COST:                                                                |                                         |                        |  |







NOTES:











|                                                                                                                                                                       | PROJECT NUMBER: IND2237C DESIGN STUDIO 3 |                      |                           |
|-----------------------------------------------------------------------------------------------------------------------------------------------------------------------|------------------------------------------|----------------------|---------------------------|
|                                                                                                                                                                       | PROJECT NAME: Covenant House             |                      |