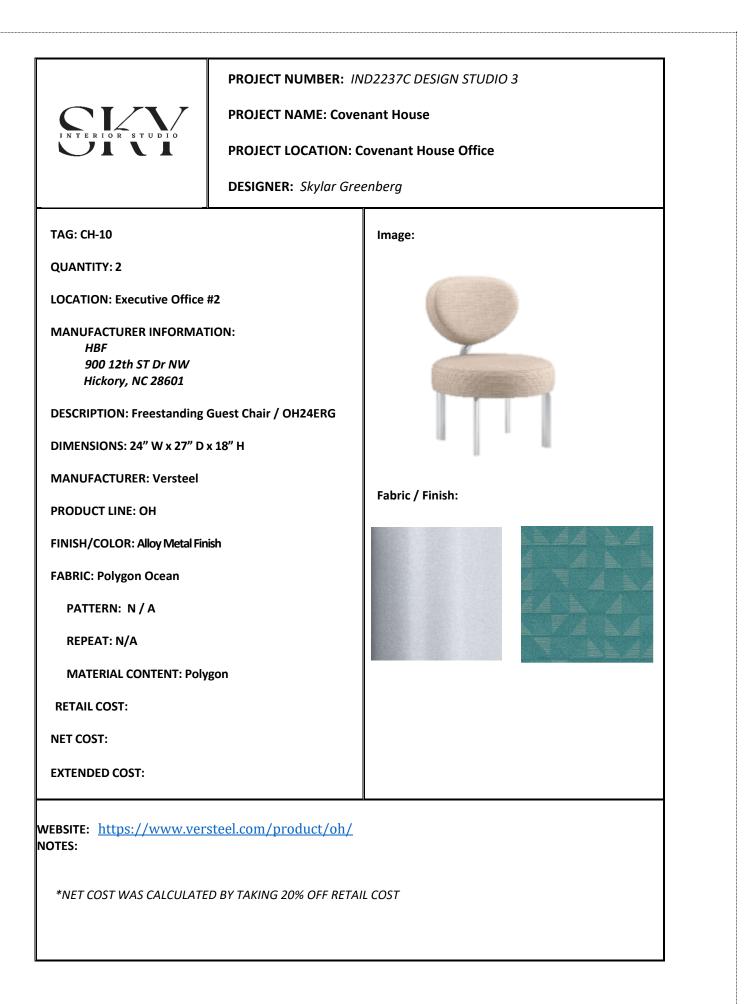

|  |
| REPEAT: N/A                                                                   |                                         |                        |  |
| MATERIAL CONTENT:                                                             |                                         |                        |  |
| RETAIL COST:                                                                  |                                         |                        |  |
| NET COST:                                                                     |                                         |                        |  |
| EXTENDED COST:                                                                |                                         |                        |  |







NOTES:











|                                                                                                                                                                       | PROJECT NUMBER: IND2237C DESIGN STUDIO 3 |                      |                           |
|-----------------------------------------------------------------------------------------------------------------------------------------------------------------------|------------------------------------------|----------------------|---------------------------|
|                                                                                                                                                                       | PROJECT NAME: Covenant House             |                      |                           |