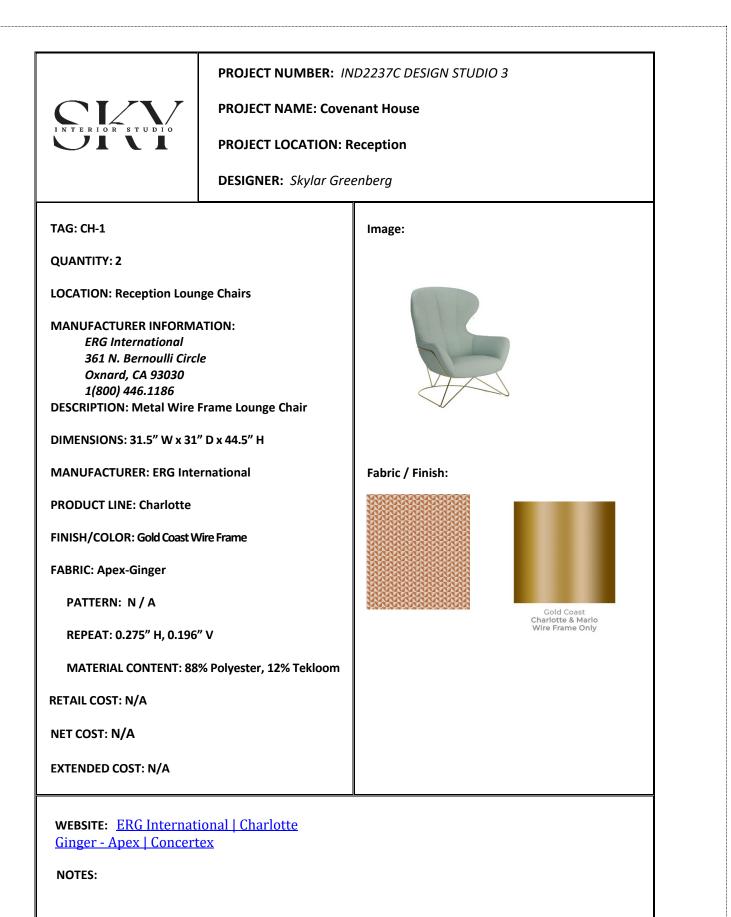

|                                                                  | PROJECT NUMBER: IND2237C DESIGN STUDIO 3 |                  |
|------------------------------------------------------------------|------------------------------------------|------------------|
| YOUR LOGO                                                        | PROJECT NAME: Covenant House             |                  |
|                                                                  | PROJECT LOCATION: R                      | eception         |
|                                                                  | DESIGNER: Skylar Gre                     | enberg           |
| TAG: CH-1                                                        |                                          | Image:           |
| QUANTITY: 2                                                      |                                          |                  |
| LOCATION: Reception Loun                                         | age Chairs                               |                  |
| MANUFACTURER INFORM                                              | L                                        | Comme Services   |
| 361 North Bernoulli (<br>Oxnard, California 9:<br>(805) 981.9978 |                                          |                  |
| Sales@erginternatio                                              |                                          |                  |
| DIMENSIONS: W X D X H                                            |                                          |                  |
| MANUFACTURER:                                                    |                                          | Fabric / Finish: |
| PRODUCT LINE:                                                    |                                          |                  |
| FINISH/COLOR:                                                    |                                          |                  |
| FABRIC:                                                          |                                          |                  |
| PATTERN:                                                         |                                          |                  |
| REPEAT:                                                          |                                          |                  |
| MATERIAL CONTENT:                                                |                                          |                  |
| RETAIL COST:                                                     |                                          |                  |
| NET COST:                                                        |                                          |                  |
| EXTENDED COST:                                                   |                                          |                  |
| WEBSITE: <u>https://erginte</u>                                  | rnational.com/charlotte.php              | <u>n</u>         |
| NOTES:                                                           |                                          |                  |
| *NET COST WAS CALCULA                                            | TED BY TAKING 20% OFF RET                | AIL COST         |