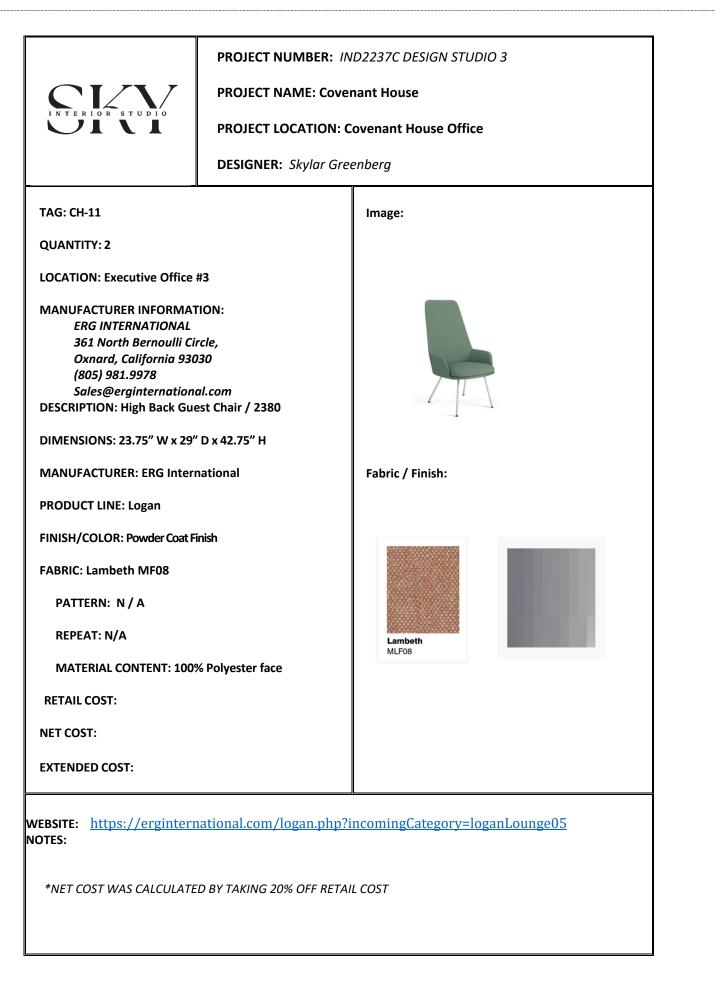

|  |
| REPEAT: N/A                                                                   |                                         |                        |  |
| MATERIAL CONTENT:                                                             |                                         |                        |  |
| RETAIL COST:                                                                  |                                         |                        |  |
| NET COST:                                                                     |                                         |                        |  |
| EXTENDED COST:                                                                |                                         |                        |  |







NOTES:











|                                                                                                                                                                       | PROJECT NUMBER: IND2237C DESIGN STUDIO 3 |                      |                           |
|-----------------------------------------------------------------------------------------------------------------------------------------------------------------------|------------------------------------------|----------------------|---------------------------|
|                                                                                                                                                                       | PROJECT NAME: Covenant House             |                      |                           |
|