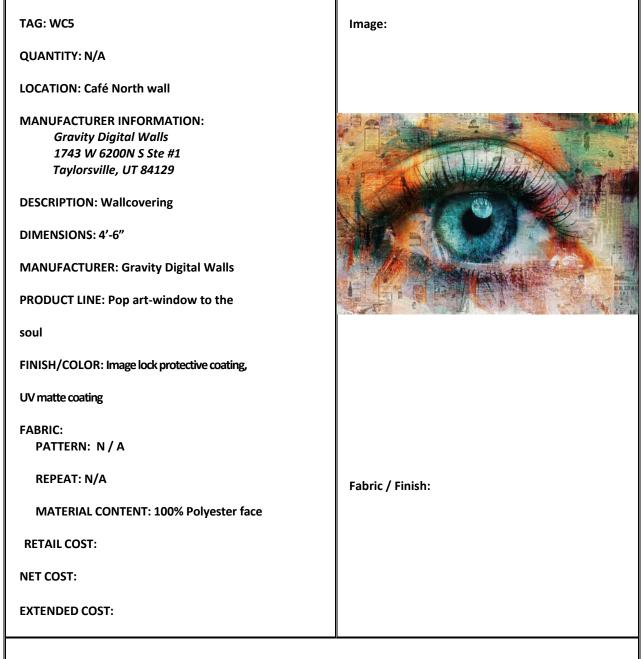

PTION: Wallcovering** 

DIMENSIONS: 20.5" x 118.1"

MANUFACTURER: Mind The Gap

PRODUCT LINE: Summer of 69' wallpaper

FINISH/COLOR: Satin Matte

FABRICt PATTERN: N / A

**REPEAT: N/A** 

MATERIAL CONTENT: 100% Polyester face

**RETAIL COST:** 

NET COST:

**EXTENDED COST:** 

**WEBSITE:** <u>https://www.2modern.com/products/summer-of-69-wallpaper</u> **NOTES:** 

\*NET COST WAS CALCULATED BY TAKING 20% OFF RETAIL COST



Image:



Fabric / Finish:



**PROJECT NAME: Covenant House** 

**PROJECT LOCATION: Covenant House Office** 

**DESIGNER:** Skylar Greenberg



WEBSITE: <u>https://www.caselio.com/en/catalog/product/view/id/26376/s/labyrinth-doors-</u> LBY102087026/ NOTES:



**PROJECT NAME: Covenant House** 

**PROJECT LOCATION: Covenant House Office** 

**DESIGNER:** Skylar Greenberg



WEBSITE: <u>https://www.gravitydigitalwalls.com/volume-3/pop-art-window-to-the-soul</u> NOTES: CDPH/CHPS Compliant, Greenguard, LEED Compliant

# FLOORING



**PROJECT NAME: Covenant House** 

**PROJECT LOCATION: Covenant House Office** 

**DESIGNER:** Skylar Greenberg

| TAG: PRT2                                                                                        | Image:           |  |
|--------------------------------------------------------------------------------------------------|------------------|--|
| QUANTITY: N/A                                                                                    |                  |  |
| LOCATION: All rooms besides bathrooms                                                            |                  |  |
| MANUFACTURER INFORMATION:<br>Tile