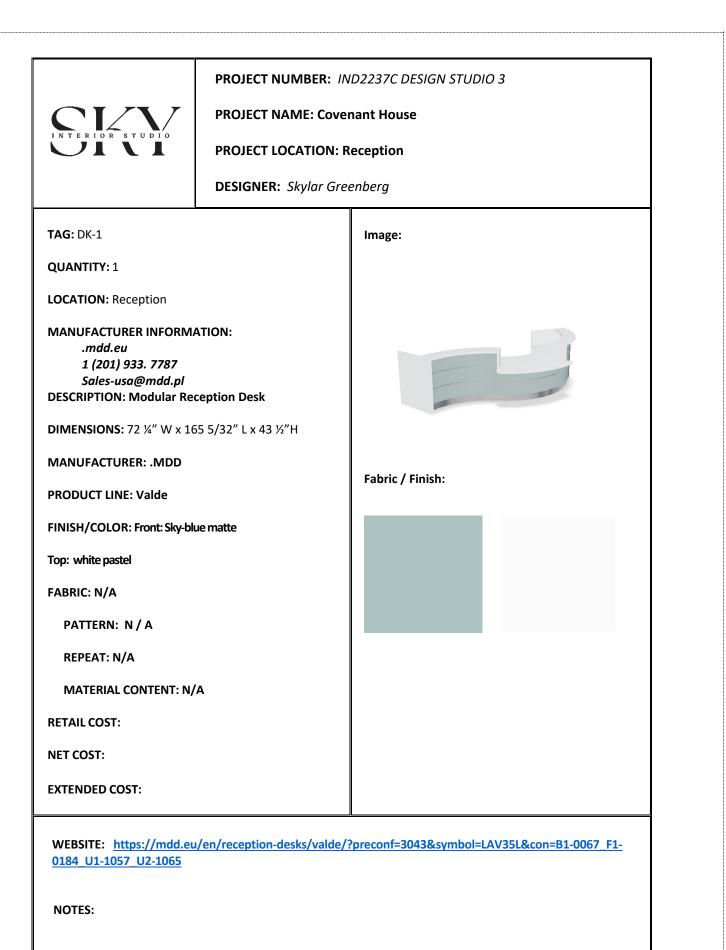

# RECPTION FURNITURE

**PROJECT NAME: Covenant House** 

**PROJECT LOCATION: Reception** 

**DESIGNER:** Skylar Greenberg

| TAG: S-1                                                                                                    | Image:                                   |
|-------------------------------------------------------------------------------------------------------------|------------------------------------------|
| QUANTITY: 1                                                                                                 |                                          |
| LOCATION: Reception                                                                                         |                                          |
| MANUFACTURER INFORMATION:<br>National Office Furniture<br>1610 Royal St, Jasper, IN 47546<br>(800) 482.1717 |                                          |
| DESCRIPTION: Left Arm Sofa                                                                                  | Fabria / Finish.                         |
| DIMENSIONS: 29 ½" W x 30" D x 32 ½" H                                                                       | Fabric / Finish:                         |
| MANUFACTURER: National Office Furniture                                                                     |                                          |
| PRODUCT LINE: Swift                                                                                         | WEBSITE:                                 |
| FINISH/COLOR: 497 Metal Legs                                                                                | 497                                      |
| FABRIC: Sky (13118)                                                                                         |                                          |
| PATTERN: N/A                                                                                                |                                          |
| REPEAT: None                                                                                                |                                          |
| MATERIAL CONTENT: 100% Polyester (60% post-<br>consumer recycled)                                           |                                          |
| RETAIL COST: N/A                                                                                            |                                          |
| NET COST: N/A                                                                                               |                                          |
| EXTENDED COST: N/A                                                                                          |                                          |
| WEBSITE: <u>https://mdd.eu/en/reception-desks/valde/?pro<br/>0184_U1-1057_U2-1065</u>                       | econf=3043&symbol=LAV35L&con=B1-0067_F1- |
| NOTES: Fabric finish is PFOA Stain Repellen                                                                 | t                                        |
| *NET COST WAS CALCULATED BY TAKING 20% OFF RETAIL                                                           | COST                                     |
|                                                                                                             |                                          |
|                                                                                                             |                                          |