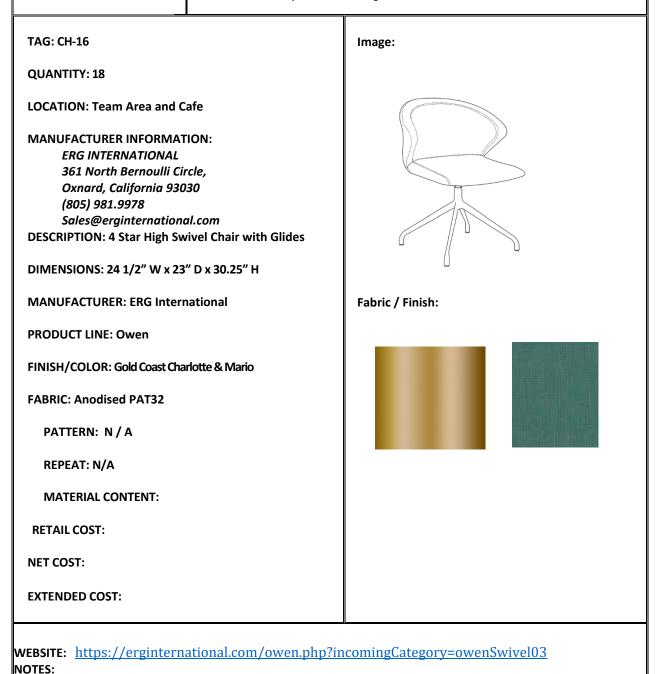

|
| EXTENDED COST:                                                                                                                                                                                                              |                            |

WEBSITE: <u>https://www.steelcase.com/products/lounge-systems/west-elm-work-belle/?draw</u> NOTES: BIFMA Compliant,Product weight is 169 lbs



**PROJECT NAME: Covenant House** 

**PROJECT LOCATION: Covenant House Office** 

**DESIGNER:** Skylar Greenberg



WEBSITE: <u>https://www.steelcase.com/products/lounge-systems/west-elm-work-belle/?draw</u> NOTES: BIFMA Compliant,Product weight is 169 lbs



**PROJECT NAME: Covenant House** 

**PROJECT LOCATION: Covenant House Office** 

**DESIGNER:** *Skylar Greenberg* 



NOTES.





**PROJECT NAME: Covenant House** 

**PROJECT LOCATION: Covenant House Office** 

**DESIGNER:** Skylar Greenberg



NOTES.



**PROJECT NAME: Covenant House** 

**PROJECT LOCATION: Covenant House Office** 

**DESIGNER:** Skylar Greenberg





**PROJECT NAME: Covenant House** 

**PROJECT LOCATION: Covenant House Office** 

**DESIGNER:** Skylar Greenberg





**PROJECT NAME: Covenant House** 

**PROJECT LOCATION: Covenant House Office** 

**DESIGNER:** Skylar Greenberg



**WEBSITE:** <u>https://www.kimballinternational.com/all/applications/student-</u> center/Entourage.html?cat=all-seating&subcat=all-lounge **NOTES**:



**PROJECT NAME: Covenant House** 

**PROJECT LOCATION: Covenant House Office** 

**DESIGNER:** Skylar Greenberg



WEBSITE:<a href="https://www.kimballinternat